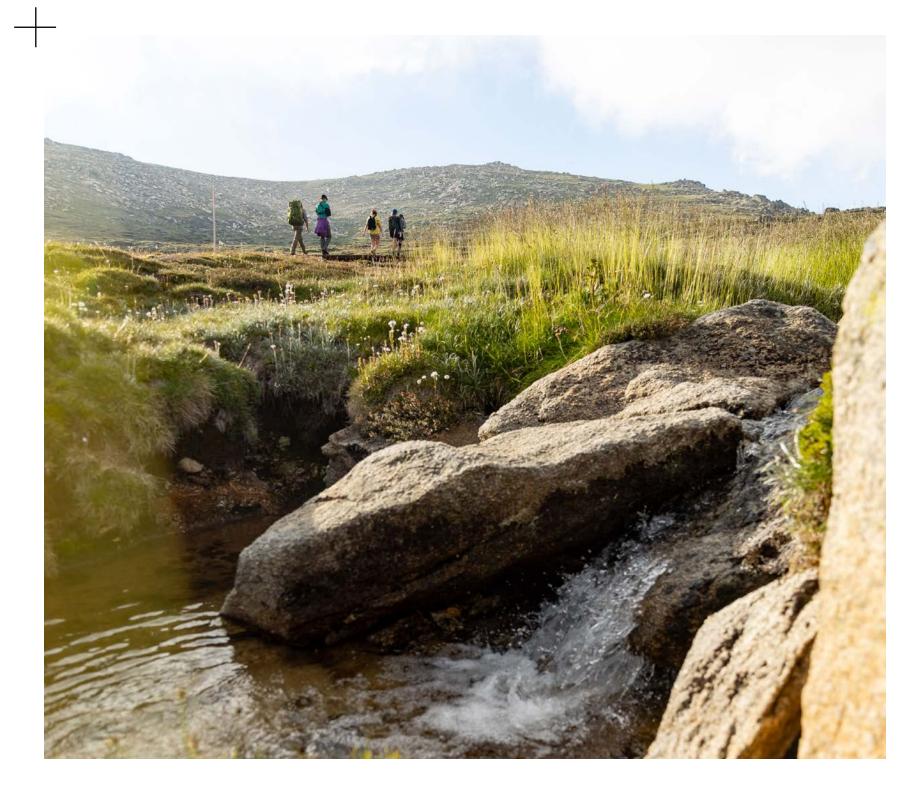

#### HIKING

Hike unique alpine trails. Take to the top of Mt. Kosciuszko or gather the team for an advanced day hike across the Australian Main Range.

#### TRAIL RUNNING

Whether it's an early morning run or a daily challenge, there are plenty of alpine trails to get the blood pumping through mid to high altitude zones.