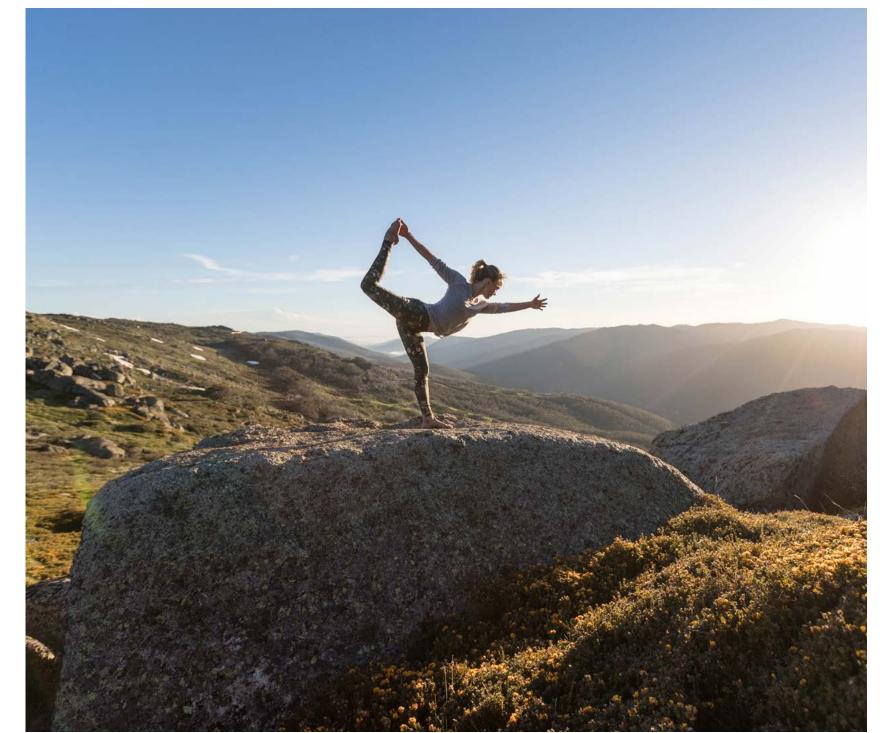

#### YOGA

Invigorate with a Hatha routine or have a deep restorative Yin session with local yoga instructors who can tailor your session to suit the needs of your athletes.