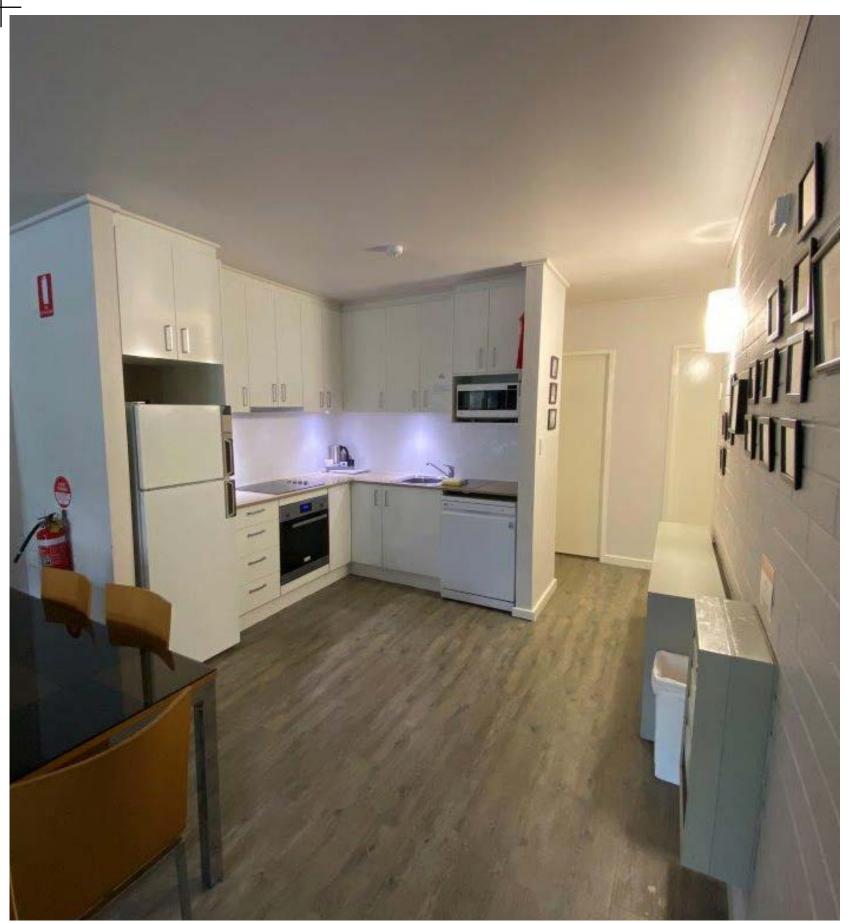

## THREDBO ALPINE APARTMENTS

Thredbo Alpine Apartments offering fully self-contained one, two and three bedroom apartments. Each apartment has everything you need for a self-catered stay, including full kitchen, living room with TV. Most Thredbo Alpine Apartments have balconies with superb mountain views with each apartment providing on-site parking.

#### **ACCOMMODATION FEATURES**

- WiFi
- Guest Laundry
- On-site Parking
- Smart TV
- In house Massage
- 24hr Reception in the Thredbo Alpine Hotel