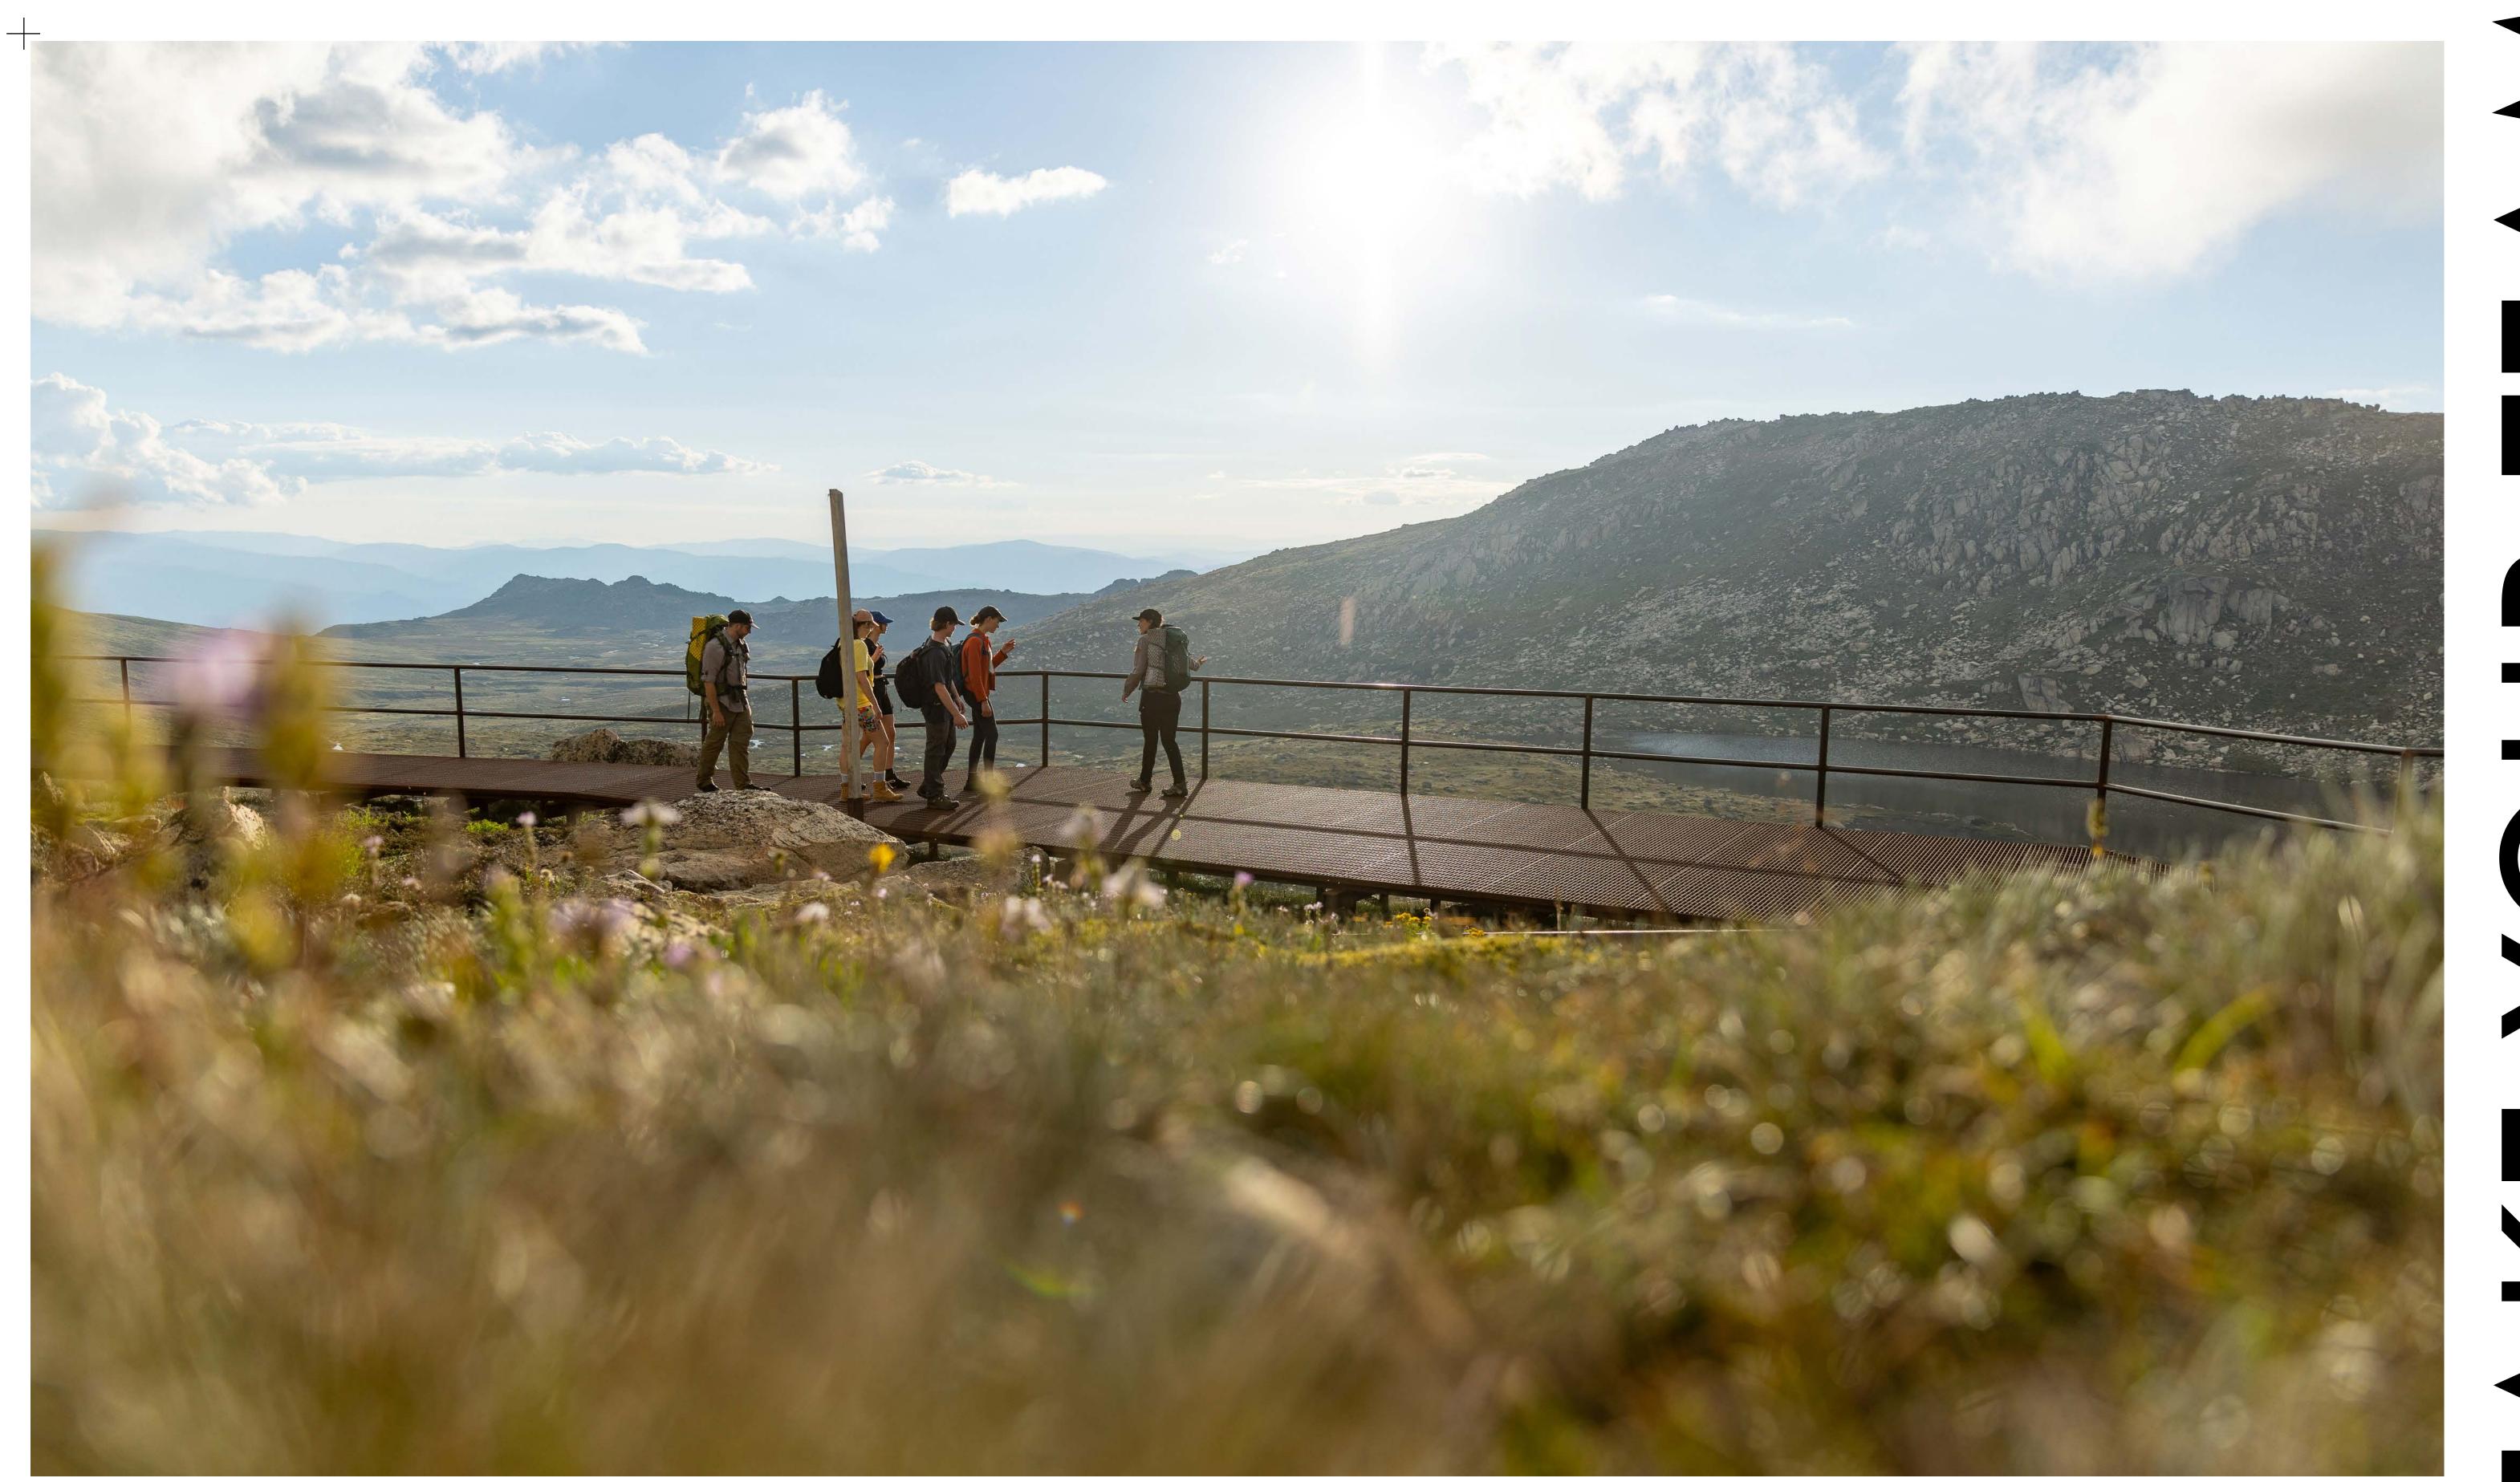

#### HIKING

Hike unique alpine trails. Take to the top of Mt. Kosciuszko or gather the team for an advanced day hike across the Australian Main Range.