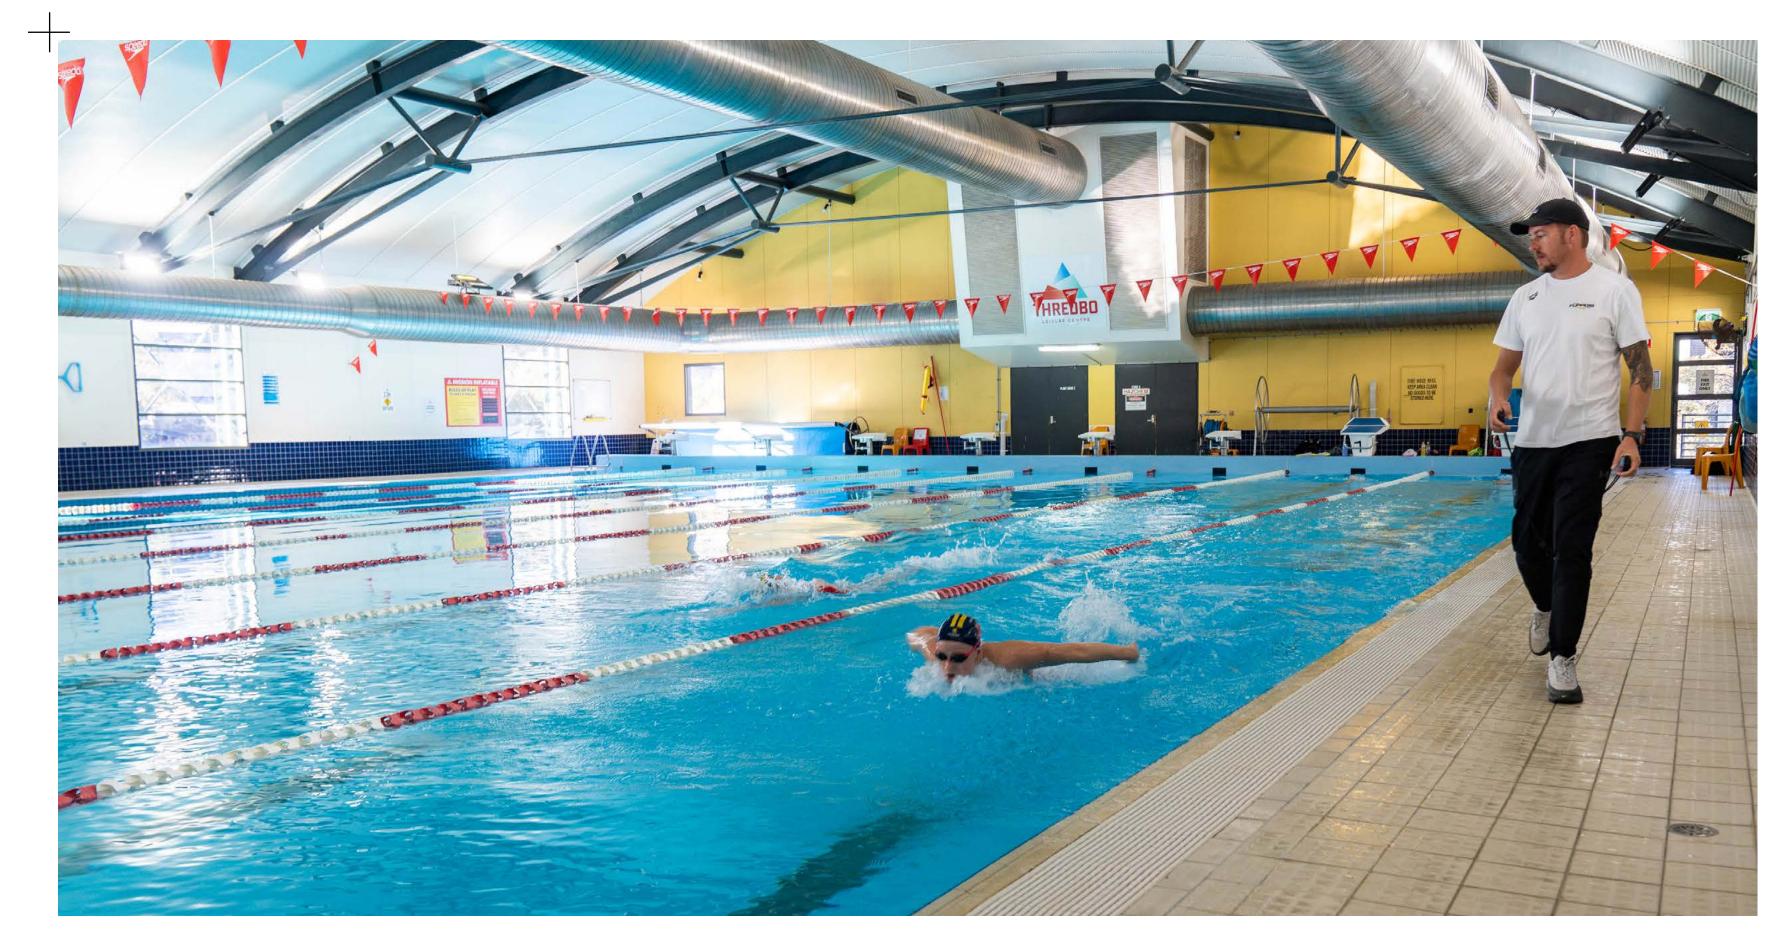

## THREDBO LEISURE CENTRE

Originally opened as an AIS affiliated training centre, Thredbo Leisure Centre is a multipurpose training facility open all year round.

Athletes or teams can access our 50m or 25m swimming pool, work out in our fully equipped weights gym, or complete team building challenges within the Sport Hall or play a friendly game of squash, basketball or indoor football and climb the bouldering traverse wall.

- Pin & Plate Loaded CALGYM machines
- Free Weights
- Wall Mounted Functional Training Station
- 2 x Lifting Platforms
- Cardio; Treadmills, Elliptical, Spin Bikes & Rowing machines
- Boxing equipment
- TRX Suspension