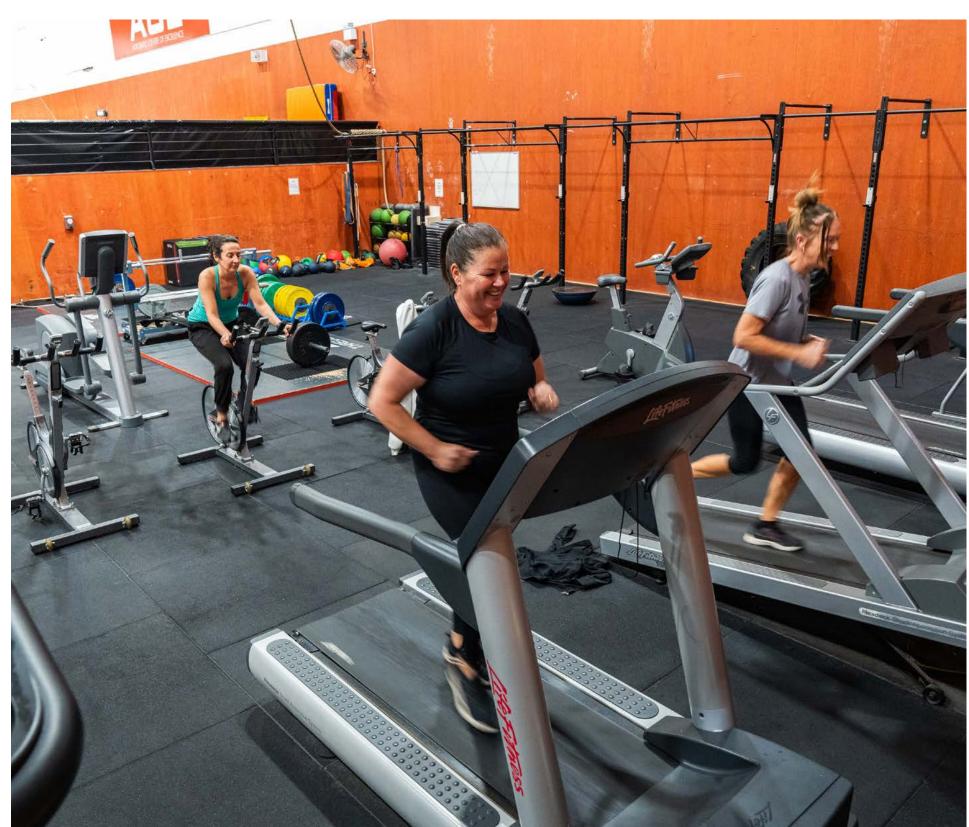

## THREDBO LEISURE CENTRE

Originally opened as an AIS affiliated training centre, Thredbo Leisure Centre is a multipurpose training facility open all year round.

Athletes or teams can access our 50m or 25m swimming pool, work out in our fully equipped weights gym, or complete team building challenges within the Sport Hall or play a friendly game of squash, basketball or indoor football and climb the bouldering traverse wall.

- Pin & Plate Loaded CALGYM machines
- Free Weights
- Wall Mounted Functional Training Station
- 2 x Lifting Platforms
- Cardio; Treadmills, Elliptical, Spin Bikes & Rowing machines
- Boxing equipment
- TRX Suspension