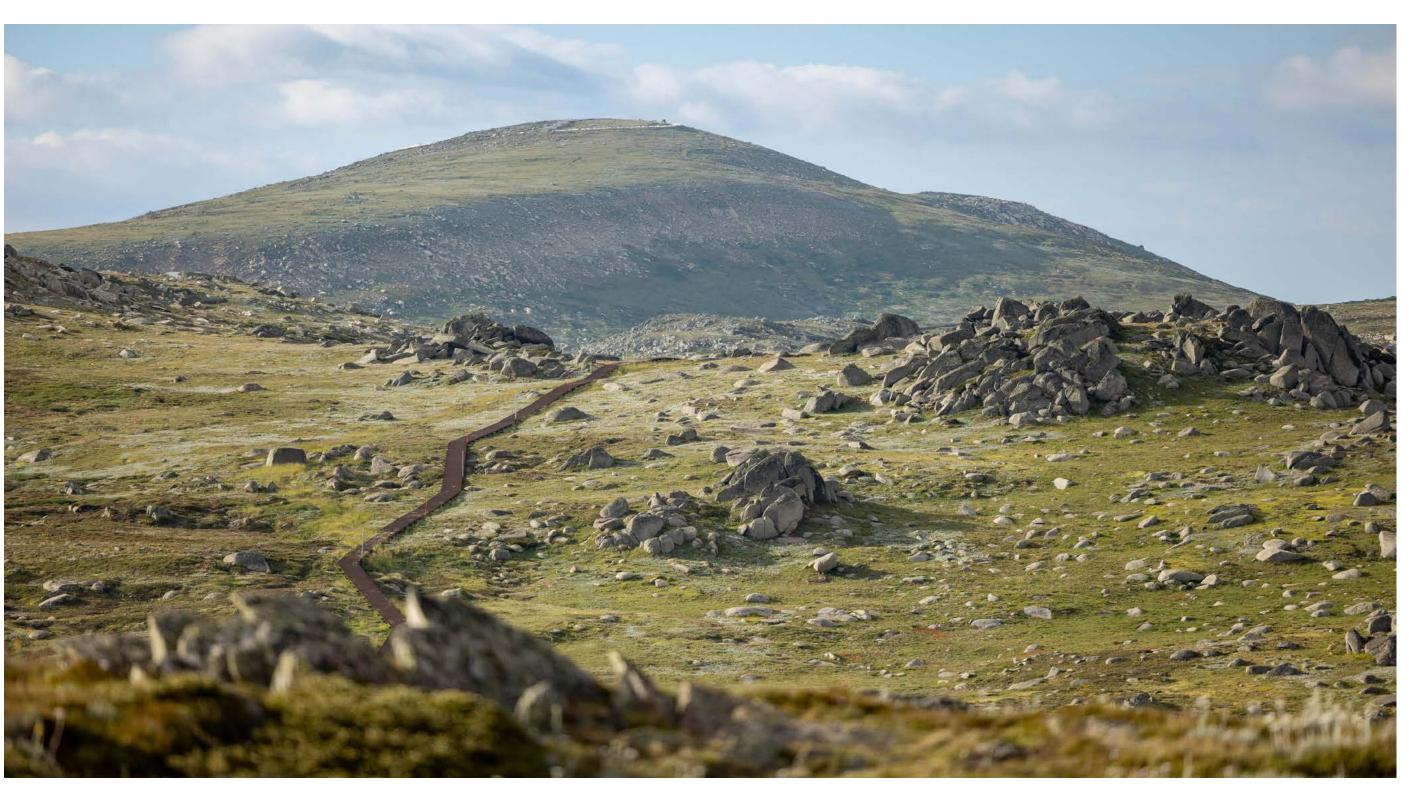

# SEE YOU AT 1,930M

Take training to new heights at Australia's premier year-round adventure destination. With summer chairlift access up to 1,930M, Thredbo offers quick access to alpine trails around Australia's highest mountain, Mt Kosciuszko.

#### HIKING

Hike unique alpine trails. Take to the top of Mt. Kosciuszko or gather the team for an advanced day hike across the Australian Main Range.