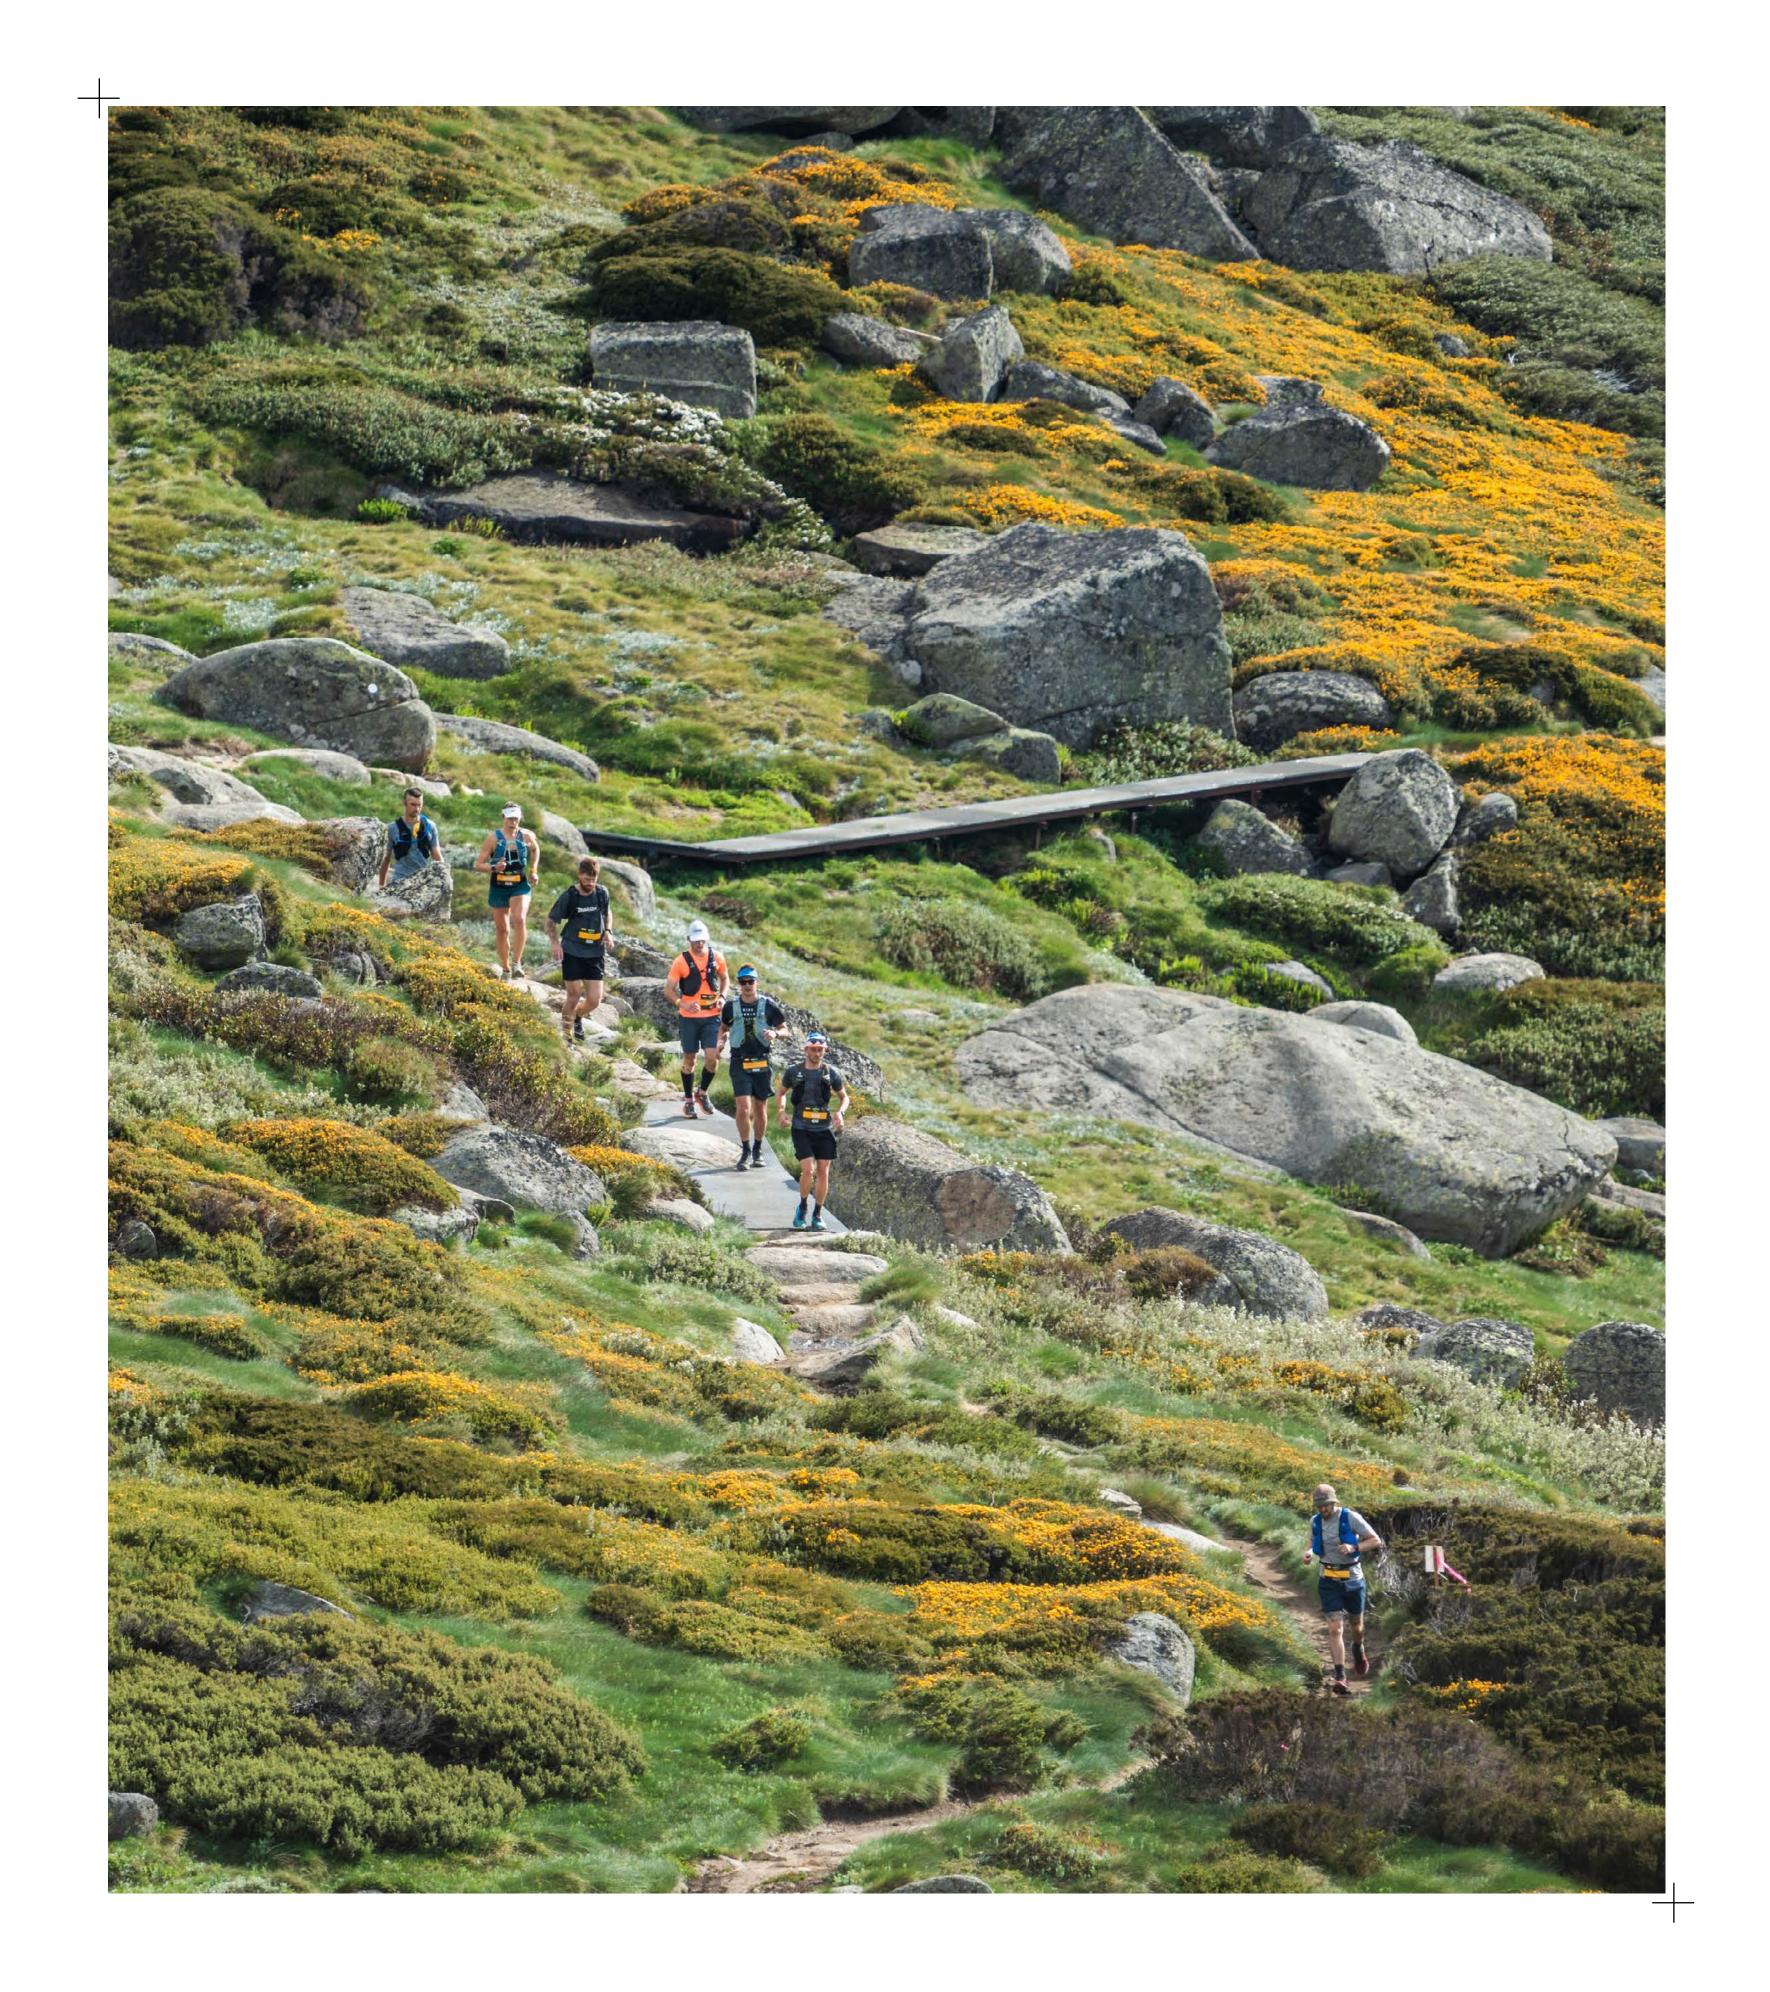

#### TRAIL RUNNING

Whether it's an early morning run or a daily challenge, there are plenty of alpine trails to get the blood pumping through mid to high altitude zones.