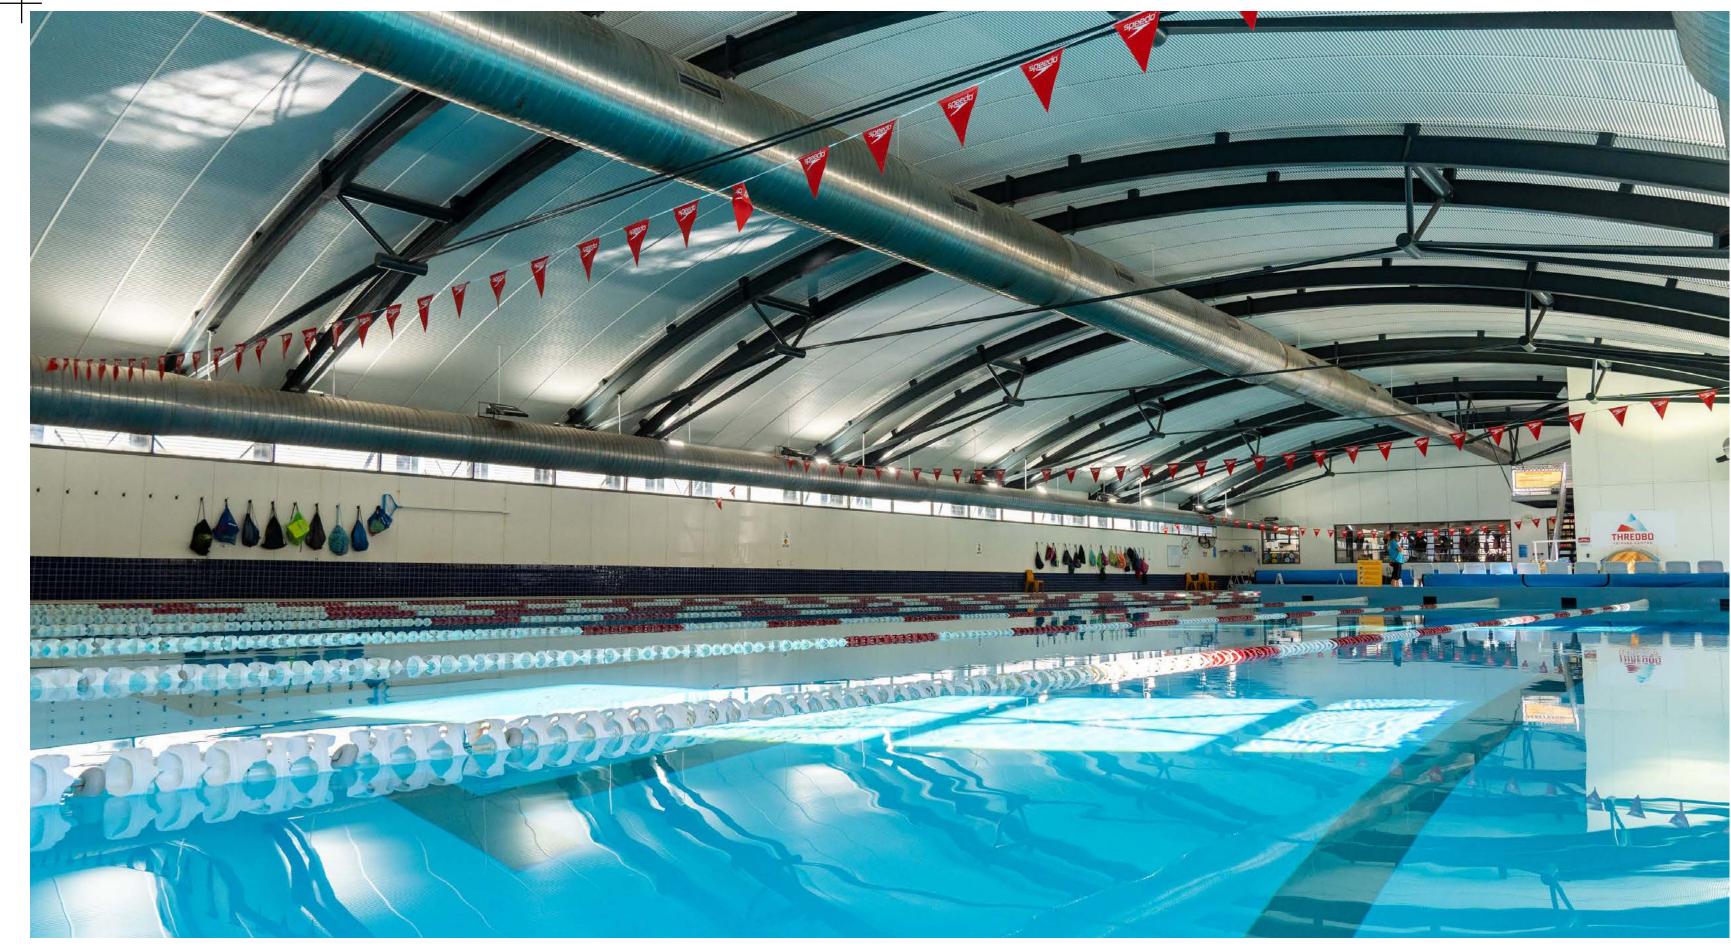

## THREDBO LEISURE CENTRE

Originally opened as an AIS affiliated training centre, Thredbo Leisure Centre is a multipurpose training facility open all year round.

Athletes or teams can access our 50m or 25m swimming pool, work out in our fully equipped weights gym, or complete team building challenges within the Sport Hall or play a friendly game of squash, basketball or indoor football and climb the bouldering traverse wall.