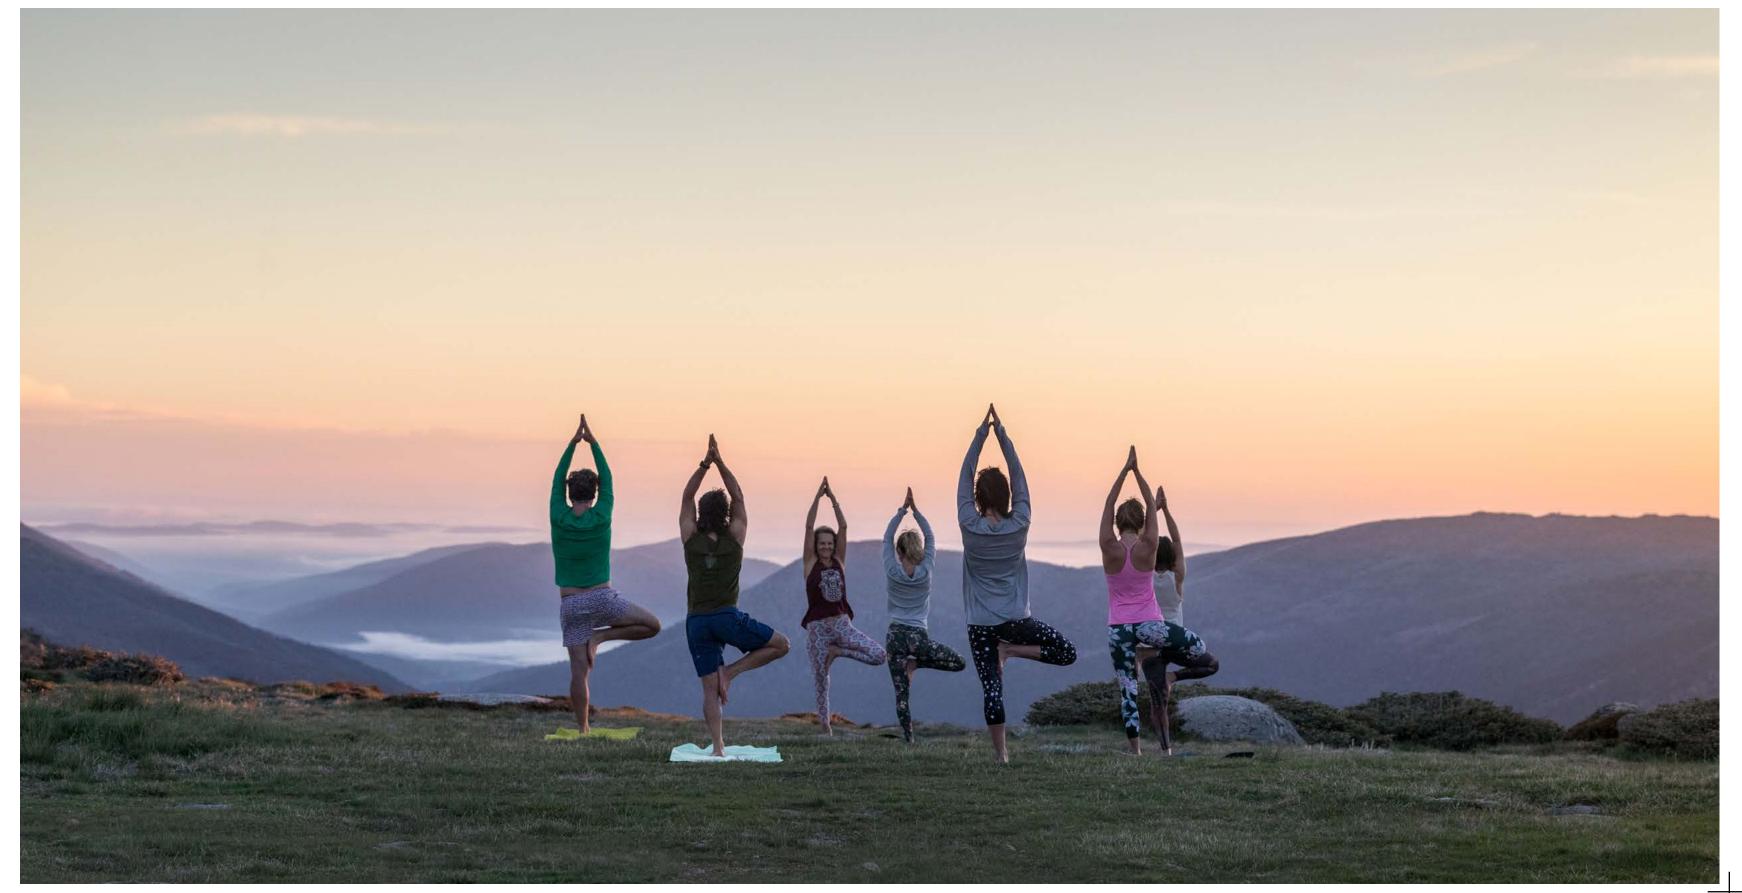

#### YOGA

Invigorate with a Hatha routine or have a deep restorative Yin session with local yoga instructors who can tailor your session to suit the needs of your athletes.