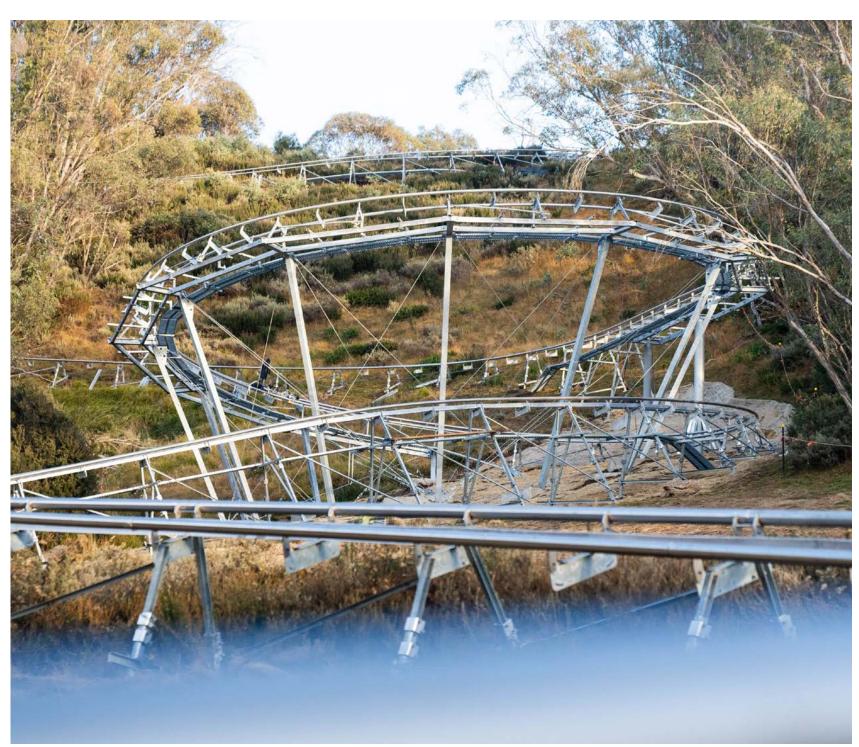

#### **ALPINE COASTER**

At 1.5km in length,
passengers will be able to
control their speed of up to
40km/h as they travel a tunnel,
bridges and circles that traverse
the alpine environment.

On Australia's Highest Mountain and Australia's premier year-round destination, discover a world of alpine adventure.