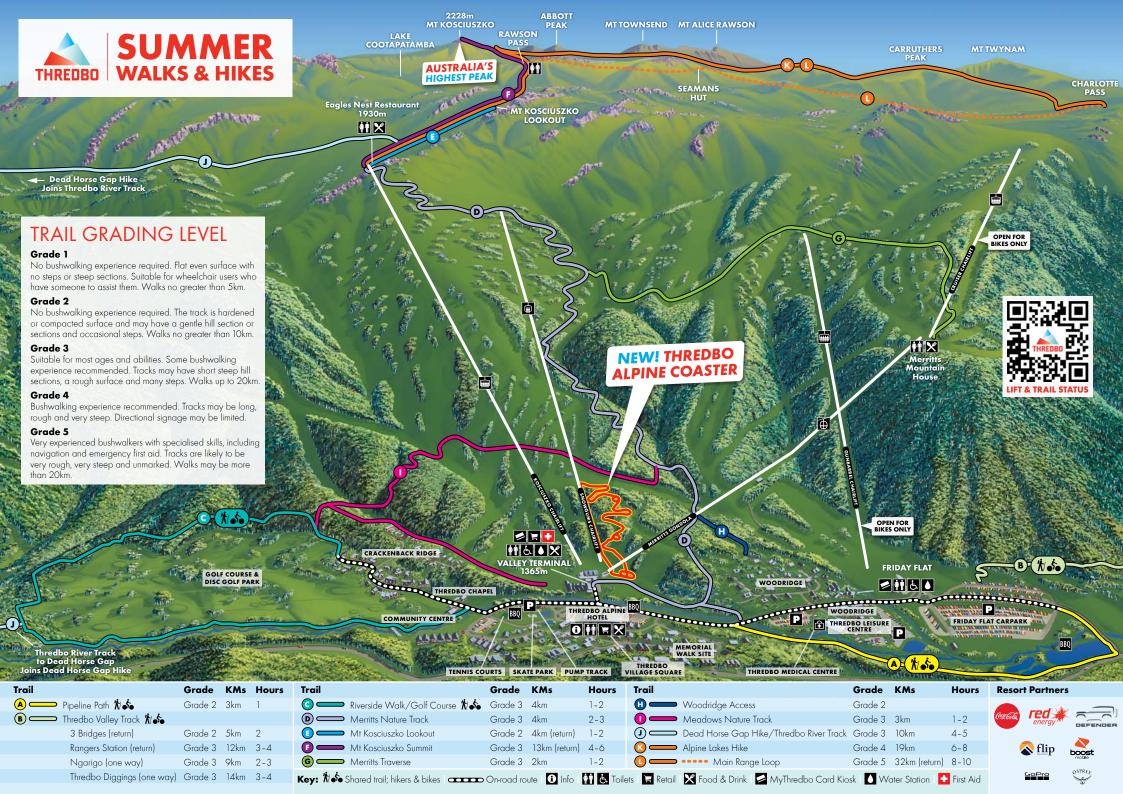

# **SUMMER WALKS & HIKES**

HOME OF AUSTRALIA'S HIGHEST PEAK

16 NOVEMBER 2024 - 27 APRIL 2025

### HIKE AUSTRALIA'S HIGHEST **MOUNTAINS**

Sunset Hike - Mt Kosciuszko | 13km Return | Private or guided | Sunset and stargazing from Australia's highest peak

Mt Kosciuszko Full Moon Hike | 13km Return | Guided Watch the full moon rising from the top of Mt Kosciuszko.

### Ramshead Range Hike

15km Return | Private hike only | Explore granite tors, old grazing grounds, and stunning Ramshead views.

Aries Tor Hike | 7km Return | Private or guided Our most photogenic hike.

Aries Tor at Sunset | 7km Return | Private hike only | See the day's last light bounce off the Aries Tors' and the night sky shine across the reflection pools.

Mt Townsend | 22km Return Private hike only Our most dramatic and challenging hike.

**GUIDED HIKES** 

Snowies Alpine Walk | New | Multi-day guided hike | 24 - 44km total | Experience the beauty of the newly built Snowies Alpine Walk.

### SHORT WALKS | SELF GUIDED

For self-quided directions, check out the live mountain map available on the app or visit: thredbo.com.au/activities/hikes/self-quided-hikes

Visit thredbo.com.au or contact our expert Guides Team on auides thredbo@evt.com and 1300 020 589 for more information.

Scan QR codes for self-guided hike maps and track notes

Self-guided Distance: 4km Grade: 3 Approx time: 2-3hrs

Self-guided Distance: 4km Grade: 2 Approx time: 1-2hrs

Self-guided Shared path 11 5 Distance: 4km Grade: 3

#### **Memorial Walk**

Self-guided Distance: 3km Approx time: 1 - 2hrs

# **NEW!** THREDBO ALPINE COASTER

Experience the mountain like never before with Thredbo's newest adventure! This 1.5km track allows riders to control their speed, reaching up to 40km/h through the incredible alpine scenery.